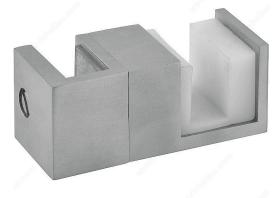

#### Guide for bottom of door

Replacement guide to keep the fixed glass panel in place in a sliding door system for frameless glass showers.

Keeps the sliding glass door aligned during opening and closing.

#### **TECHNICAL SPECIFICATIONS**

| Product #       | 705AQUA01BDG170      |
|-----------------|----------------------|
| Application     | Single Sliding       |
| Glass Thickness | 8 to 10 mm           |
| Height          | 25 mm                |
| Width           | 25 mm                |
| Length          | 58 mm                |
| Brand           | Riveo                |
| Material        | Stainless Steel: 304 |

## INCLUDED PRODUCT(S)

The set includes a guide, two nylon parts and the mounting parts and seals.