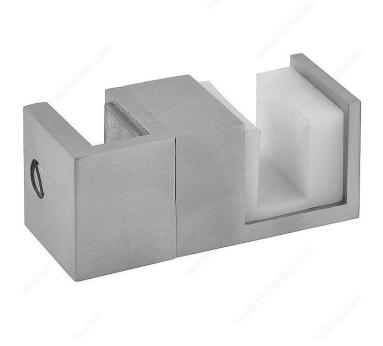

#### Guide for bottom of door

Replacement guide to keep the fixed glass panel in place in a sliding door system for frameless glass showers.

Keeps the sliding glass door aligned during opening and closing.

#### **TECHNICAL SPECIFICATIONS**

| Product #       | 705AQUA01BDG170      |
|-----------------|----------------------|
| Application     | Single Sliding       |
| Glass Thickness | 8 to 10 mm           |
| Height          | 25 mm                |
| Width           | 25 mm                |
| Length          | 58 mm                |
| Brand           | Riveo                |
| Material        | Stainless Steel: 304 |

## INCLUDED PRODUCT(S)

The set includes a guide, two nylon parts and the mounting parts and seals.