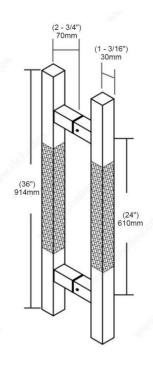

#### TECHNICAL SPECIFICATIONS

| Product #                           | 701SQ362430B170            |
|-------------------------------------|----------------------------|
| Color/Finish                        | Black, Stainless Steel     |
| Center to Center Drilling (Spacing) | 24 in                      |
| Door Type                           | Glass, Wood, Architectural |
| Glass Thickness                     | 8 to 12 mm                 |
| Door Thickness                      | 35 to 50 mm                |
| Thickness                           | 30 mm                      |
| Height                              | 36 in                      |
| Width                               | 30 mm                      |
| Projection                          | 70 mm                      |
| Material                            | Stainless Steel 304, Wood  |
| Туре                                | Square                     |
| Usage                               | Sliding Door, Hinge Door   |
| Milling Diameter                    | 14 mm                      |
| Function                            | Back-to-Back Pull Handle   |
| Screw/Nail                          | Included, M8               |