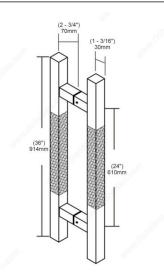

#### TECHNICAL SPECIFICATIONS

| Product #                           | 701SQ362430B170            |
|-------------------------------------|----------------------------|
| Color/Finish                        | Black, Stainless Steel     |
| Center to Center Drilling (Spacing) | 24 in                      |
| Door Type                           | Glass, Wood, Architectural |
| Glass Thickness                     | 8 to 12 mm                 |
| Door Thickness                      | 35 to 50 mm                |
| Thickness                           | 30 mm                      |
| Height                              | 36 in                      |
| Width                               | 30 mm                      |
| Projection                          | 70 mm                      |
| Material                            | Stainless Steel 304, Wood  |
| Туре                                | Square                     |
| Usage                               | Sliding Door, Hinge Door   |
| Milling Diameter                    | 14 mm                      |
| Function                            | Back-to-Back Pull Handle   |
| Screw/Nail                          | Included, M8               |