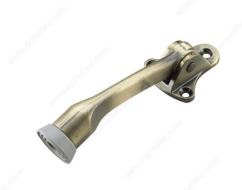

## 5" Flip-Down Door Stop

Product # 68ABV

Color/Finish Antique Brass

Packaging format Bag

### Mounts to the door and holds door in place when pulled down

A flip-down door stop that holds doors open and helps protect walls from damage. Easy to install, this door stop mounts to the door and holds door in place when pulled down. Sturdy and long-lasting.

#### **TECHNICAL SPECIFICATIONS**

| Product #    | 68ABV                     |
|--------------|---------------------------|
| Tip Diameter | 22 mm                     |
| Width        | 42 mm                     |
| Projection   | 5 in                      |
| Material     | Metal                     |
| Usage        | Hinge Door                |
| Collection   | Door Stops, Door Hardware |
| Screw/Nail   | Included                  |