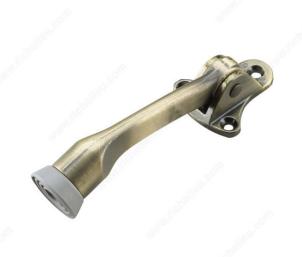

## 5" Flip-Down Door Stop

Product # 68ABV

Color/Finish Antique Brass

Packaging format Bag

### Mounts to the door and holds door in place when pulled down

A flip-down door stop that holds doors open and helps protect walls from damage. Easy to install, this door stop mounts to the door and holds door in place when pulled down. Sturdy and long-lasting.

#### **TECHNICAL SPECIFICATIONS**

| Product #    | 68ABV                     |
|--------------|---------------------------|
| Tip Diameter | 22 mm                     |
| Width        | 42 mm                     |
| Projection   | 5 in                      |
| Material     | Metal                     |
| Usage        | Hinge Door                |
| Collection   | Door Stops, Door Hardware |
| Screw/Nail   | Included                  |