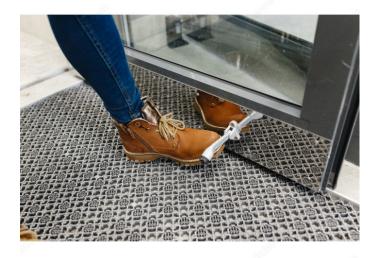

### Mounts to the door and holds door in place when pulled down

A flip-down door stop that holds doors open and helps protect walls from damage. Easy to install, this door stop mounts to the door and holds door in place when pulled down. Sturdy and long-lasting.

#### **APPLICATION**

Mounts to the door and holds door in place when pulled down.