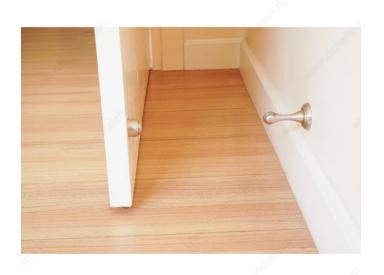

#### Protects walls from swing of door and keeps door open

This magnetic door stop is used to protect your walls from the swing of the door thanks to its powerful magnets. In addition to preventing damage to walls and doors, this magnetic door stop also allows the door to remain open. Easy to install, and available in a variety of stylish finishes.

## APPLICATION

Installation: 1. Mark screw locations on wall and door. 2. Drill 3/32" pilot holes in wall and door. 3. Fasten doorstop as indicated. Use: To protect walls from door swinging and to keep door open.

#### **PRODUCT PHOTOS**