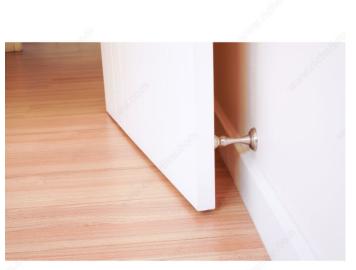

#### Protects walls from swing of door and keeps door open

This magnetic door stop is used to protect your walls from the swing of the door thanks to its powerful magnets. In addition to preventing damage to walls and doors, this magnetic door stop also allows the door to remain open. Easy to install, and available in a variety of stylish finishes.

## APPLICATION

Installation: 1. Mark screw locations on wall and door. 2. Drill 3/32" pilot holes in wall and door. 3. Fasten doorstop as indicated. Use: To protect walls from door swinging and to keep door open.

#### **PRODUCT PHOTOS**