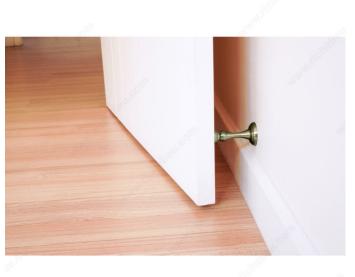

#### Protects walls from swing of door and keeps door open

This magnetic door stop is used to protect your walls from the swing of the door thanks to its powerful magnets. In addition to preventing damage to walls and doors, this magnetic door stop also allows the door to remain open. Easy to install, and available in a variety of stylish finishes.

## APPLICATION

Installation: 1. Mark screw locations on wall and door. 2. Drill 3/32" pilot holes in wall and door. 3. Fasten doorstop as indicated. Use: To protect walls from door swinging and to keep door open.