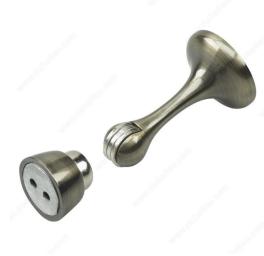

#### Protects walls from swing of door and keeps door open

This magnetic door stop is used to protect your walls from the swing of the door thanks to its powerful magnets. In addition to preventing damage to walls and doors, this magnetic door stop also allows the door to remain open. Easy to install, and available in a variety of stylish finishes.

#### **ADVANTAGES AND BENEFITS**

Easy to install. Magnetism allows the door to remain open, with 5 lb of holding force. Prevents wall and door damages.

# INCLUDED PRODUCT(S)

Door stop with #6 x 3/4" wood screw.