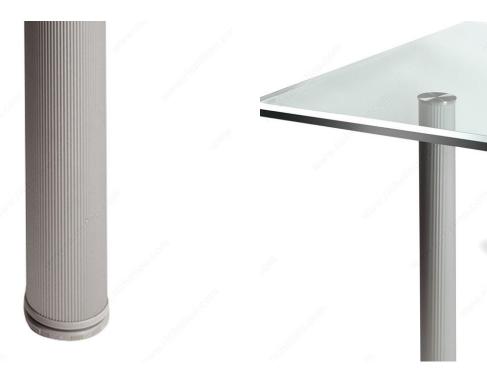

#### **DESCRIPTION**

Designed for glass tables.

Ridged aluminum finish.

#### IMPORTANT INFORMATION

- To support glass tables, this product requires plate #81200170 and glue #D030143, sold separately. - Load capacity per leg: 150 kg.

### **INCLUDED PRODUCT(S)**

Packaging includes bolt required to fix the leg to the plate (SKU:81200170; see suggested products).