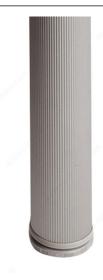

## Adjustable Leg

**Product #** 61271010

#### **DESCRIPTION**

Designed for glass tables.

Ridged aluminum finish.

### **TECHNICAL SPECIFICATIONS**

| Product #              | 61271010      |
|------------------------|---------------|
| Height                 | 28 11/32 in   |
| Adjustability          | Max. 30 mm    |
| Load Capacity Per Leg  | 150 kg        |
| Finish                 | Satin         |
| Diameter               | 60 mm         |
| Brake                  | Without Brake |
| Color                  | Aluminum      |
| Manufacturing Material | Metal         |
| Color Group            | Metal Group   |
| Leg Type               | Design        |