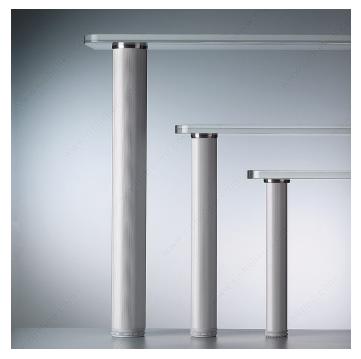

### **TECHNICAL SPECIFICATIONS**

| Product #              | 61271010      |
|------------------------|---------------|
| Height                 | 28 11/32 in   |
| Adjustability          | Max. 30 mm    |
| Load Capacity Per Leg  | 150 kg        |
| Finish                 | Satin         |
| Diameter               | 60 mm         |
| Brake                  | Without Brake |
| Color                  | Aluminum      |
| Manufacturing Material | Metal         |
| Color Group            | Metal Group   |
| Leg Type               | Design        |