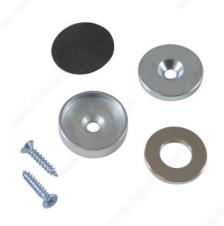

## **Door Magnet**

**Product #** 47884R

#### Extra strong door magnets

Extra strong magnet provides secure closure for cabinet doors and other applications. Keep your belongings secure. Easy to install.

## **TECHNICAL SPECIFICATIONS**

| Product #         | 47884R        |
|-------------------|---------------|
| Finish            | Zinc          |
| Thickness         | 0.27 in       |
| Safe Working Load | 30 lb         |
| Diameter          | 1.13 in       |
| Material          | Magnet, Metal |