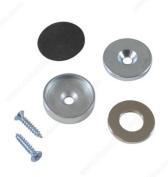

## **Door Magnet**

**Product #** 47884R

#### Extra strong door magnets

Extra strong magnet provides secure closure for cabinet doors and other applications. Keep your belongings secure. Easy to install.

## **TECHNICAL SPECIFICATIONS**

| Product #         | 47884R        |
|-------------------|---------------|
| Finish            | Zinc          |
| Thickness         | 0.27 in       |
| Safe Working Load | 30 lb         |
| Diameter          | 1.13 in       |
| Material          | Magnet, Metal |