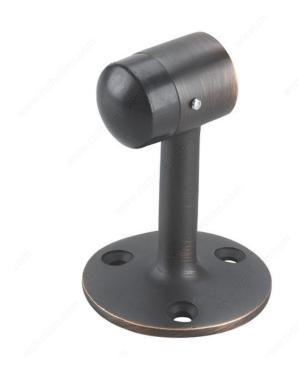

## **3" Floor Mount Door Stop**

Product # 470BORB

Color/Finish Oil-Rubbed Bronze

Packaging format Bag

**DESCRIPTION** 

For wooden floors

This floor stop is the simplest way to protect your walls and doors thanks to its rubber tip. Easy to install. Designed with a stable base to protect your doors and walls from damage.

## **TECHNICAL SPECIFICATIONS**

| Product #  | 470BORB                   |
|------------|---------------------------|
| Туре       | Floor Stop, No            |
| Floor Type | Wood                      |
| Screw/Nail | Included                  |
| Height     | 3 in                      |
| Material   | Solid Brass               |
| Collection | Door Stops, Door Hardware |