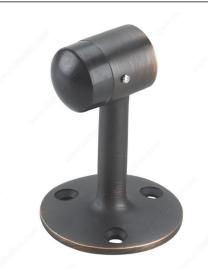

## **3" Floor Mount Door Stop**

Product # 470BORB

Color/Finish Oil-Rubbed Bronze

Packaging format Bag

**DESCRIPTION** 

For wooden floors

This floor stop is the simplest way to protect your walls and doors thanks to its rubber tip. Easy to install. Designed with a stable base to protect your doors and walls from damage.

## **TECHNICAL SPECIFICATIONS**

| Product #  | 470BORB                   |
|------------|---------------------------|
| Туре       | Floor Stop, No            |
| Floor Type | Wood                      |
| Screw/Nail | Included                  |
| Height     | 3 in                      |
| Material   | Solid Brass               |
| Collection | Door Stops, Door Hardware |