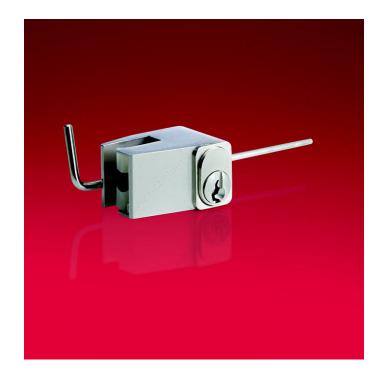

### **DESCRIPTION**

Sliding glass door lock with #1 identical keys.

- Pin tumblerKey turn: 360°Hook bolt turn: 90°

### **ADVANTAGES AND BENEFITS**

The key is removable in both locked and unlocked position.

## **TECHNICAL SPECIFICATIONS**

| Product #          | 404031195    |
|--------------------|--------------|
| Material           | Solid Brass  |
| Color / Finish     | Matte Nickel |
| Door Thickness     | Max. 7 mm    |
| Lock Number        | Identical #1 |
| Installation       | Reversible   |
| Width              | 37 mm        |
| Height             | 22 mm        |
| Brand              | Dom          |
| Furniture Material | Glass        |