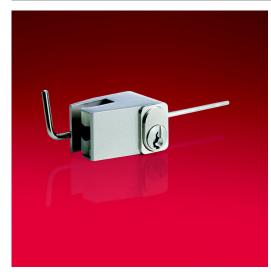

### **DESCRIPTION**

Sliding glass door lock with #1 identical keys.

- Pin tumblerKey turn: 360°Hook bolt turn: 90°

### **ADVANTAGES AND BENEFITS**

The key is removable in both locked and unlocked position.

## **TECHNICAL SPECIFICATIONS**

| Product #          | 404031195    |
|--------------------|--------------|
| Material           | Solid Brass  |
| Color / Finish     | Matte Nickel |
| Door Thickness     | Max. 7 mm    |
| Lock Number        | Identical #1 |
| Installation       | Reversible   |
| Width              | 37 mm        |
| Height             | 22 mm        |
| Brand              | Dom          |
| Furniture Material | Glass        |