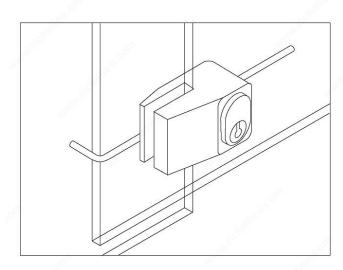

### **DESCRIPTION**

Sliding glass door lock with #1 identical keys.

- Pin tumblerKey turn: 360°Hook bolt turn: 90°

### **ADVANTAGES AND BENEFITS**

The key is removable in both locked and unlocked position.

## **TECHNICAL SPECIFICATIONS**

| Product #          | 404031195    |
|--------------------|--------------|
| Material           | Solid Brass  |
| Color / Finish     | Matte Nickel |
| Door Thickness     | Max. 7 mm    |
| Lock Number        | Identical #1 |
| Installation       | Reversible   |
| Width              | 37 mm        |
| Height             | 22 mm        |
| Brand              | Dom          |
| Furniture Material | Glass        |