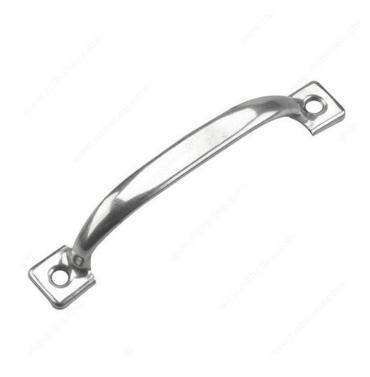

left or right opening.

#### **TECHNICAL SPECIFICATIONS**

| Product #                       | 262SSR                       |
|---------------------------------|------------------------------|
| Screw/Nail                      | Included                     |
| Handing Position / Opening Side | Reversible for Left or Right |
| Screw                           | Included                     |
| Height                          | 27.9 mm                      |
| Width                           | 13.3 mm                      |
| Length                          | 120.4 mm                     |

## INCLUDED PRODUCT(S)

Mounting hardware included.

#### **APPLICATION**

To use on wood doors. Product has pre-drilled holes making installation for any construction project easy.



# PRODUCT PHOTOS