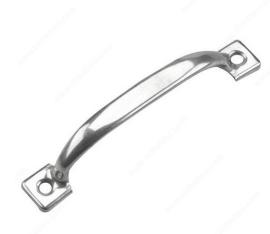

### **Screen Door Pull**

Product # 262SSR

Color/Finish Stainless Steel

**Material** Stainless Steel

Packaging format Blister

#### **DESCRIPTION**

Pull your look together with this stylish screen door pull. Ideal for wood, screen, or fence doors, this classic pull brings style and elegance to any project. Available in a variety of different finishes and sizes.

#### **TECHNICAL SPECIFICATIONS**

| Product #                       | 262SSR                       |
|---------------------------------|------------------------------|
| Screw/Nail                      | Included                     |
| Handing Position / Opening Side | Reversible for Left or Right |
| Screw                           | Included                     |
| Height                          | 27.9 mm                      |
| Width                           | 13.3 mm                      |
| Length                          | 120.4 mm                     |