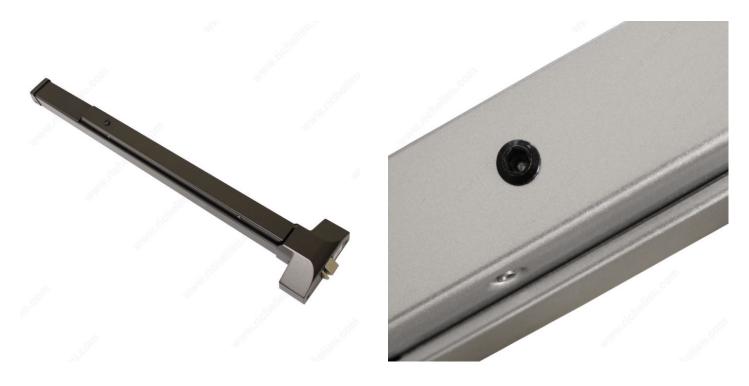

ions    | ANSI BHMA A156.3             |
| Door Thickness                  | 1 3/4 in                     |
| Backset                         | 2 3/4 in                     |
| Strike                          | 5/8 in                       |
| Projection Pushpad Depressed    | 1 7/8 in                     |
| Projection Pushpad Neutral      | 2 1/2 in                     |
| Handing Position / Opening Side | Reversible for Left or Right |
| Mounting Hardware               | Included                     |
| Retaining                       | Standard 1/4 Turn Allen Type |
| Width                           | 33 1/4 in                    |
| Finish Warranty                 | 5 Years                      |
| Mechanical Warranty             | 10 Years                     |



## PRODUCT PHOTOS