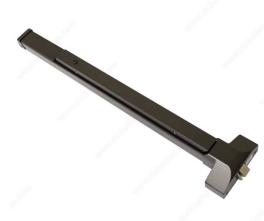

## **Rim Type Panic Bars - 236 Series**

Product # 236ERDB

Color/Finish Dark Bronze

## DESCRIPTION

Designed for moderate duty applications, our 236 series panic bars are built to ANSI Grade 1 standards.