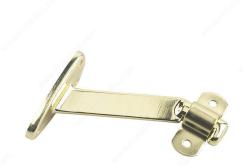

# Heavy-Duty Aluminum Bracket with Extended Arm for Wood Handrail - 4 1/16 in (103.18 mm)

Product # 2284BV

Finish Brass

#### Heavy-duty aluminum long-arm support for wood handrails

Sturdy long-arm bracket for wood handrails. Heavy-duty quality with three holes for additional strength and support. A strong and sturdy design that completes a room with a polished look.

#### **ADVANTAGES AND BENEFITS**

Three holes for more strength and support.