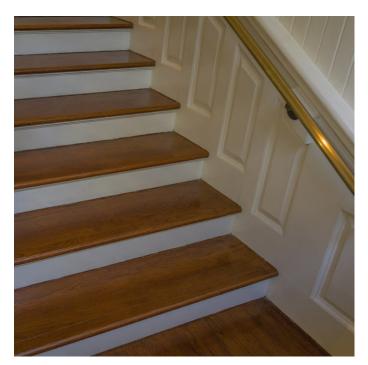

ct #                  | 2284BV            |
|----------------------------|-------------------|
| Type of Mounting           | Wall Mount        |
| Handrail Type              | Flat Tubing       |
| Recommended Location Usage | Interior          |
| Adjustment                 | Adjustable Angle  |
| Height                     | 2 37/64 in        |
| Width                      | 1 7/16 in         |
| Projection                 | 4 1/16 in         |
| Material                   | Anodized Aluminum |
| Glass Drilling             | Not Required      |
| Screw                      | Included          |
| Weight Capacity            | 50 kg             |

#### **IMPORTANT INFORMATION**

Mounting hardware included.

### APPLICATION

This bracket is a must for any handrail.



## PRODUCT PHOTOS