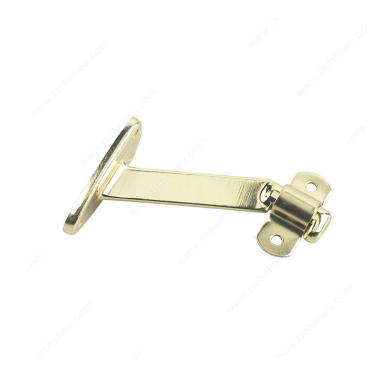

# Heavy-Duty Aluminum Bracket with Extended Arm for Wood Handrail - 4 1/16 in (103.18 mm)

Product # 2284BV

Finish Brass

#### Heavy-duty aluminum long-arm support for wood handrails

Sturdy long-arm bracket for wood handrails. Heavy-duty quality with three holes for additional strength and support. A strong and sturdy design that completes a room with a polished look.

#### **ADVANTAGES AND BENEFITS**

Three holes for more strength and support.