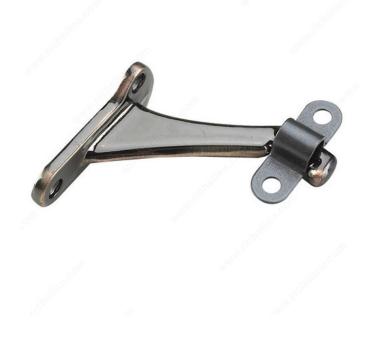

#### Heavy-duty aluminum bracket for wood handrails

Sturdy support for handrails on stairways and walkways. Easy to install. A design built to last. Lends a polished look in any room.

#### **TECHNICAL SPECIFICATIONS**

| Product #                  | 2282ORBV          |
|----------------------------|-------------------|
| Type of Mounting           | Wall Mount        |
| Handrail Type              | Flat Tubing       |
| Recommended Location Usage | Interior          |
| Adjustment                 | Adjustable Angle  |
| Height                     | 2 25/32 in        |
| Width                      | 1 7/16 in         |
| Projection                 | 3 7/32 in         |
| Material                   | Anodized Aluminum |
| Glass Drilling             | Not Required      |
| Screw                      | Included          |
| Weight Capacity            | 50 kg             |