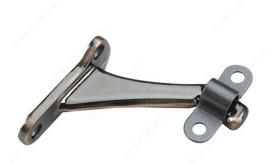

#### Heavy-duty aluminum bracket for wood handrails

Sturdy support for handrails on stairways and walkways. Easy to install. A design built to last. Lends a polished look in any room.

#### **TECHNICAL SPECIFICATIONS**

| Product #                  | 2282ORBV          |
|----------------------------|-------------------|
| Type of Mounting           | Wall Mount        |
| Handrail Type              | Flat Tubing       |
| Recommended Location Usage | Interior          |
| Adjustment                 | Adjustable Angle  |
| Height                     | 2 25/32 in        |
| Width                      | 1 7/16 in         |
| Projection                 | 3 7/32 in         |
| Material                   | Anodized Aluminum |
| Glass Drilling             | Not Required      |
| Screw                      | Included          |
| Weight Capacity            | 50 kg             |