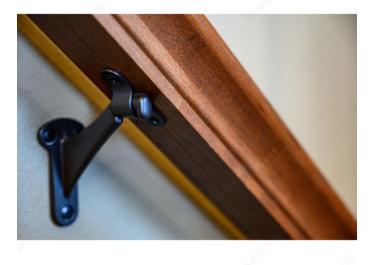

#### Heavy-duty aluminum bracket for wood handrails

Sturdy support for handrails on stairways and walkways. Easy to install. A design built to last. Lends a polished look in any room.

### APPLICATION

This bracket is a must for any handrail.