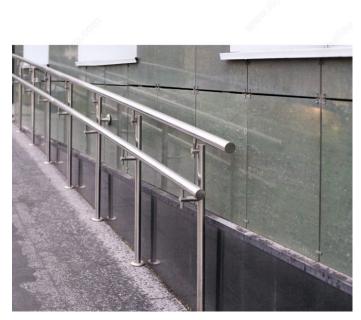

#### Heavy-duty aluminum bracket for wood handrails

Sturdy support for handrails on stairways and walkways. Easy to install. A design built to last. Lends a polished look in any room.

### APPLICATION

This bracket is a must for any handrail.