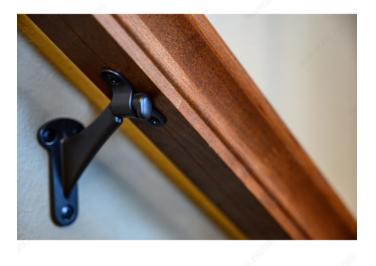

#### Heavy-duty aluminum bracket for wood handrails

Sturdy support for handrails on stairways and walkways. Easy to install. A design built to last. Lends a polished look in any room.

# APPLICATION

This bracket is a must for any handrail.