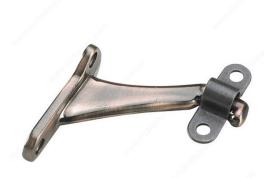

# 3-7/32" Heavy-Duty Aluminum Handrail Bracket

Product # 2282ACBV

Finish Brushed Antique Copper

#### Heavy-duty aluminum bracket for wood handrails

Sturdy support for handrails on stairways and walkways. Easy to install. A design built to last. Lends a polished look in any room.

### **TECHNICAL SPECIFICATIONS**

| Product #                  | 2282ACBV          |
|----------------------------|-------------------|
| Type of Mounting           | Wall Mount        |
| Handrail Type              | Flat Tubing       |
| Recommended Location Usage | Interior          |
| Adjustment                 | Adjustable Angle  |
| Height                     | 2 25/32 in        |
| Width                      | 1 7/16 in         |
| Projection                 | 3 7/32 in         |
| Material                   | Anodized Aluminum |
| Glass Drilling             | Not Required      |
| Screw                      | Included          |
| Weight Capacity            | 50 kg             |