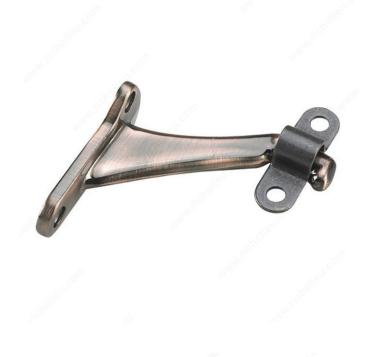

# 3-7/32" Heavy-Duty Aluminum Handrail Bracket

Product # 2282ACBV

Finish Brushed Antique Copper

#### Heavy-duty aluminum bracket for wood handrails

Sturdy support for handrails on stairways and walkways. Easy to install. A design built to last. Lends a polished look in any room.

### **TECHNICAL SPECIFICATIONS**

| Product #                  | 2282ACBV          |
|----------------------------|-------------------|
| Type of Mounting           | Wall Mount        |
| Handrail Type              | Flat Tubing       |
| Recommended Location Usage | Interior          |
| Adjustment                 | Adjustable Angle  |
| Height                     | 2 25/32 in        |
| Width                      | 1 7/16 in         |
| Projection                 | 3 7/32 in         |
| Material                   | Anodized Aluminum |
| Glass Drilling             | Not Required      |
| Screw                      | Included          |
| Weight Capacity            | 50 kg             |