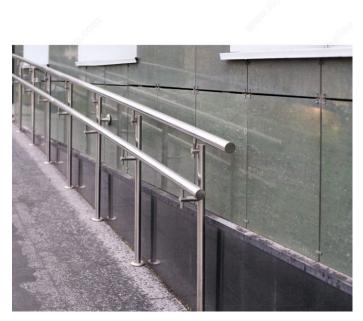

Product #                  | 2282ACBV          |
|----------------------------|-------------------|
| Type of Mounting           | Wall Mount        |
| Handrail Type              | Flat Tubing       |
| Recommended Location Usage | Interior          |
| Adjustment                 | Adjustable Angle  |
| Height                     | 2 25/32 in        |
| Width                      | 1 7/16 in         |
| Projection                 | 3 7/32 in         |
| Material                   | Anodized Aluminum |
| Glass Drilling             | Not Required      |
| Screw                      | Included          |
| Weight Capacity            | 50 kg             |

# **IMPORTANT INFORMATION**

Mounting hardware included.

# APPLICATION

This bracket is a must for any handrail.



# PRODUCT PHOTOS