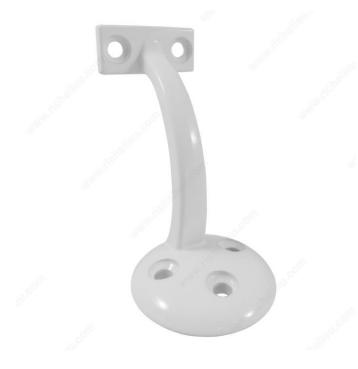

## 3 5/32" Handrail Bracket

**Product # 22820WV** 

Finish White

#### **DESCRIPTION**

Sturdy long-stem bracket with three installation screws for handrail

Polished and elegant handrail bracket. Featuring a sleek long-stem design with three holes for additional strength and support. A handrail made for any room.

## **ADVANTAGES AND BENEFITS**

Three holes for extra strength and support. Mounting screws included.

## **TECHNICAL SPECIFICATIONS**

| Product #                  | 22820WV                       |
|----------------------------|-------------------------------|
| Type of Mounting           | Wall Mount                    |
| Handrail Type              | Flat Tubing                   |
| Recommended Location Usage | Interior                      |
| Adjustment                 | Fixed Position                |
| Projection                 | 3 5/32 in                     |
| Material                   | Zamak                         |
| Glass Drilling             | Not Required                  |
| Screw                      | Included                      |
| Weight Capacity            | 60 kg                         |
| Production Delay           | Product Without Special Order |
| Diameter                   | 2 1/16 in                     |