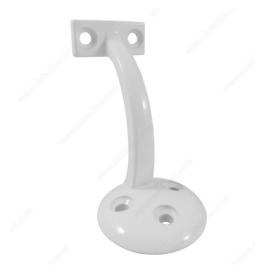

## 3 5/32" Handrail Bracket

**Product # 22820WV** 

Finish White

#### **DESCRIPTION**

Sturdy long-stem bracket with three installation screws for handrail

Polished and elegant handrail bracket. Featuring a sleek long-stem design with three holes for additional strength and support. A handrail made for any room.

## **ADVANTAGES AND BENEFITS**

Three holes for extra strength and support. Mounting screws included.

## **TECHNICAL SPECIFICATIONS**

| Product #                  | 22820WV                       |
|----------------------------|-------------------------------|
| Type of Mounting           | Wall Mount                    |
| Handrail Type              | Flat Tubing                   |
| Recommended Location Usage | Interior                      |
| Adjustment                 | Fixed Position                |
| Projection                 | 3 5/32 in                     |
| Material                   | Zamak                         |
| Glass Drilling             | Not Required                  |
| Screw                      | Included                      |
| Weight Capacity            | 60 kg                         |
| Production Delay           | Product Without Special Order |
| Diameter                   | 2 1/16 in                     |