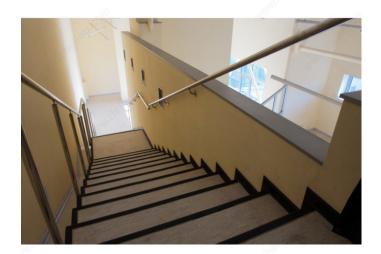

Wall Mount                    |
| Handrail Type              | Flat Tubing                   |
| Recommended Location Usage | Interior                      |
| Adjustment                 | Fixed Position                |
| Projection                 | 3 5/32 in                     |
| Material                   | Zamak                         |
| Glass Drilling             | Not Required                  |
| Screw                      | Included                      |
| Weight Capacity            | 60 kg                         |
| Production Delay           | Product Without Special Order |
| Diameter                   | 2 1/16 in                     |

### IMPORTANT INFORMATION

Mounting screws included.

### **APPLICATION**

To secure wooden handrail to the wall.



# PRODUCT PHOTOS