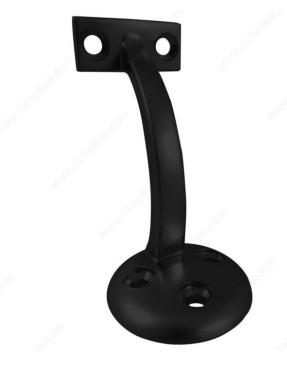

## 3 5/32" Handrail Bracket

Product # 22820FBV

Finish Matte Black

#### **DESCRIPTION**

Sturdy long-stem bracket with three installation screws for handrail

Polished and elegant handrail bracket. Featuring a sleek long-stem design with three holes for additional strength and support. A handrail made for any room.

## **ADVANTAGES AND BENEFITS**

Three holes for extra strength and support. Mounting screws included.

## **TECHNICAL SPECIFICATIONS**

| Product #                  | 22820FBV                      |
|----------------------------|-------------------------------|
| Type of Mounting           | Wall Mount                    |
| Handrail Type              | Flat Tubing                   |
| Recommended Location Usage | Interior                      |
| Adjustment                 | Fixed Position                |
| Projection                 | 3 5/32 in                     |
| Material                   | Zamak                         |
| Glass Drilling             | Not Required                  |
| Screw                      | Included                      |
| Weight Capacity            | 60 kg                         |
| Production Delay           | Product Without Special Order |
| Diameter                   | 2 1/16 in                     |