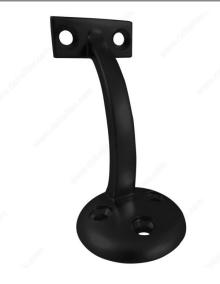

## 3 5/32" Handrail Bracket

Product # 22820FBV

Finish Matte Black

#### **DESCRIPTION**

Sturdy long-stem bracket with three installation screws for handrail

Polished and elegant handrail bracket. Featuring a sleek long-stem design with three holes for additional strength and support. A handrail made for any room.

## **ADVANTAGES AND BENEFITS**

Three holes for extra strength and support. Mounting screws included.

## **TECHNICAL SPECIFICATIONS**

| Product #                  | 22820FBV                      |
|----------------------------|-------------------------------|
| Type of Mounting           | Wall Mount                    |
| Handrail Type              | Flat Tubing                   |
| Recommended Location Usage | Interior                      |
| Adjustment                 | Fixed Position                |
| Projection                 | 3 5/32 in                     |
| Material                   | Zamak                         |
| Glass Drilling             | Not Required                  |
| Screw                      | Included                      |
| Weight Capacity            | 60 kg                         |
| Production Delay           | Product Without Special Order |
| Diameter                   | 2 1/16 in                     |