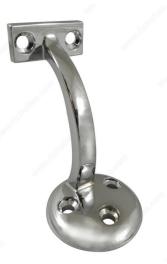

## 3 5/32" Handrail Bracket

**Product #** 22820CV

Finish Chrome

DESCRIPTION

Sturdy long-stem bracket with three installation screws for handrail

Polished and elegant handrail bracket. Featuring a sleek long-stem design with three holes for additional strength and support. A handrail made for any room.

### **ADVANTAGES AND BENEFITS**

Three holes for extra strength and support. Mounting screws included.

#### **TECHNICAL SPECIFICATIONS**

| Product #                  | 22820CV                       |
|----------------------------|-------------------------------|
| Type of Mounting           | Wall Mount                    |
| Handrail Type              | Flat Tubing                   |
| Recommended Location Usage | Interior                      |
| Adjustment                 | Fixed Position                |
| Projection                 | 3 5/32 in                     |
| Material                   | Zamak                         |
| Glass Drilling             | Not Required                  |
| Screw                      | Included                      |
| Weight Capacity            | 60 kg                         |
| Production Delay           | Product Without Special Order |
| Diameter                   | 2 1/16 in                     |