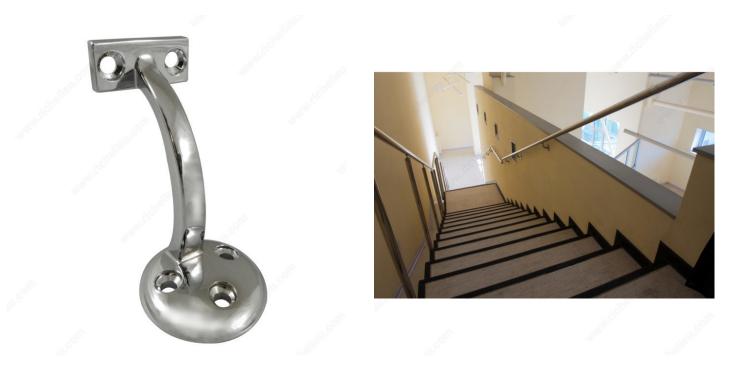

## 3 5/32" Handrail Bracket

**Product #** 22820CV

Finish Chrome

DESCRIPTION

Sturdy long-stem bracket with three installation screws for handrail

Polished and elegant handrail bracket. Featuring a sleek long-stem design with three holes for additional strength and support. A handrail made for any room.

### **ADVANTAGES AND BENEFITS**

Three holes for extra strength and support. Mounting screws included.

#### **TECHNICAL SPECIFICATIONS**

| Product #                  | 22820CV                       |
|----------------------------|-------------------------------|
| Type of Mounting           | Wall Mount                    |
| Handrail Type              | Flat Tubing                   |
| Recommended Location Usage | Interior                      |
| Adjustment                 | Fixed Position                |
| Projection                 | 3 5/32 in                     |
| Material                   | Zamak                         |
| Glass Drilling             | Not Required                  |
| Screw                      | Included                      |
| Weight Capacity            | 60 kg                         |
| Production Delay           | Product Without Special Order |
| Diameter                   | 2 1/16 in                     |

## APPLICATION

To secure wooden handrail to the wall.