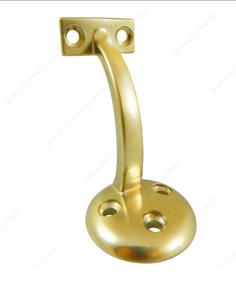

## 3 5/32" Handrail Bracket

Product # 22820BV

Finish Brass

## **DESCRIPTION**

Sturdy long-stem bracket with three installation screws for handrail

Polished and elegant handrail bracket. Featuring a sleek long-stem design with three holes for additional strength and support. A handrail made for any room.

### **ADVANTAGES AND BENEFITS**

Three holes for extra strength and support. Mounting screws included.

## **TECHNICAL SPECIFICATIONS**

| Product #                  | 22820BV                       |
|----------------------------|-------------------------------|
| Type of Mounting           | Wall Mount                    |
| Handrail Type              | Flat Tubing                   |
| Recommended Location Usage | Interior                      |
| Adjustment                 | Fixed Position                |
| Projection                 | 3 5/32 in                     |
| Material                   | Zamak                         |
| Glass Drilling             | Not Required                  |
| Screw                      | Included                      |
| Weight Capacity            | 60 kg                         |
| Production Delay           | Product Without Special Order |
| Diameter                   | 2 1/16 in                     |