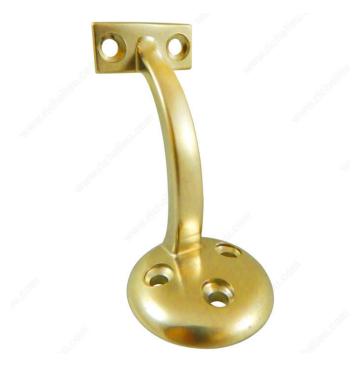

## 3 5/32" Handrail Bracket

Product # 22820BV

Finish Brass

## **DESCRIPTION**

Sturdy long-stem bracket with three installation screws for handrail

Polished and elegant handrail bracket. Featuring a sleek long-stem design with three holes for additional strength and support. A handrail made for any room.

### **ADVANTAGES AND BENEFITS**

Three holes for extra strength and support. Mounting screws included.

## **TECHNICAL SPECIFICATIONS**

| Product #                  | 22820BV                       |
|----------------------------|-------------------------------|
| Type of Mounting           | Wall Mount                    |
| Handrail Type              | Flat Tubing                   |
| Recommended Location Usage | Interior                      |
| Adjustment                 | Fixed Position                |
| Projection                 | 3 5/32 in                     |
| Material                   | Zamak                         |
| Glass Drilling             | Not Required                  |
| Screw                      | Included                      |
| Weight Capacity            | 60 kg                         |
| Production Delay           | Product Without Special Order |
| Diameter                   | 2 1/16 in                     |