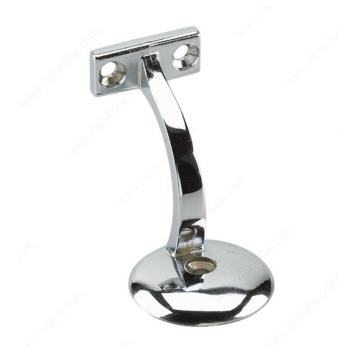

# 3" Heavy-Duty Handrail Bracket

Product # 2281CV

Finish Chrome

# **DESCRIPTION**

Sturdy bracket with single installation screw for handrail

Ideal for securing wooden handrails to the wall. Heavy-duty quality with one hole for quick and easy installation. Bold design suits all types of home design.

# **TECHNICAL SPECIFICATIONS**

| Product #                  | 2281CV                        |
|----------------------------|-------------------------------|
| Type of Mounting           | Wall Mount                    |
| Handrail Type              | Flat Tubing                   |
| Recommended Location Usage | Interior                      |
| Adjustment                 | Fixed Position                |
| Projection                 | 3 in                          |
| Material                   | Zamak                         |
| Glass Drilling             | Not Required                  |
| Screw                      | Included                      |
| Weight Capacity            | 60 kg                         |
| Production Delay           | Product Without Special Order |
| Diameter                   | 2 5/64 in                     |