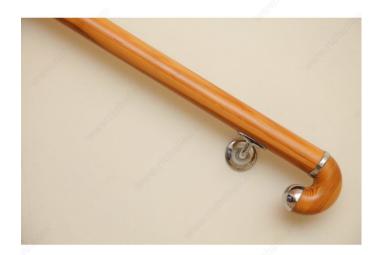

| Wall Mount                    |
| Handrail Type              | Flat Tubing                   |
| Recommended Location Usage | Interior                      |
| Adjustment                 | Fixed Position                |
| Projection                 | 3 in                          |
| Material                   | Zamak                         |
| Glass Drilling             | Not Required                  |
| Screw                      | Included                      |
| Weight Capacity            | 60 kg                         |
| Production Delay           | Product Without Special Order |
| Diameter                   | 2 5/64 in                     |

# IMPORTANT INFORMATION

Mounting screws included.

# **APPLICATION**

To secure wooden handrail to wall.



# PRODUCT PHOTOS