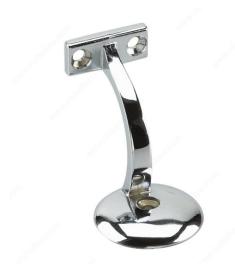

# 3" Heavy-Duty Handrail Bracket

Product # 2281CV

Finish Chrome

# **DESCRIPTION**

Sturdy bracket with single installation screw for handrail

Ideal for securing wooden handrails to the wall. Heavy-duty quality with one hole for quick and easy installation. Bold design suits all types of home design.

# **TECHNICAL SPECIFICATIONS**

| Product #                  | 2281CV                        |
|----------------------------|-------------------------------|
| Type of Mounting           | Wall Mount                    |
| Handrail Type              | Flat Tubing                   |
| Recommended Location Usage | Interior                      |
| Adjustment                 | Fixed Position                |
| Projection                 | 3 in                          |
| Material                   | Zamak                         |
| Glass Drilling             | Not Required                  |
| Screw                      | Included                      |
| Weight Capacity            | 60 kg                         |
| Production Delay           | Product Without Special Order |
| Diameter                   | 2 5/64 in                     |