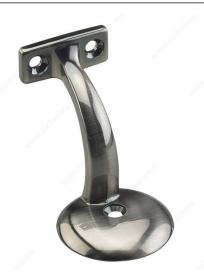

## 3" Heavy-Duty Handrail Bracket

Product # 2281ANV

Finish Antique Nickel

#### Sturdy bracket with single installation screw for handrail

Ideal for securing wooden handrails to the wall. Heavy-duty quality with one hole for quick and easy installation. Bold design suits all types of home design.

### **TECHNICAL SPECIFICATIONS**

| Product #                  | 2281ANV                       |
|----------------------------|-------------------------------|
| Type of Mounting           | Wall Mount                    |
| Handrail Type              | Flat Tubing                   |
| Recommended Location Usage | Interior                      |
| Adjustment                 | Fixed Position                |
| Projection                 | 3 in                          |
| Material                   | Zamak                         |
| Glass Drilling             | Not Required                  |
| Screw                      | Included                      |
| Weight Capacity            | 60 kg                         |
| Production Delay           | Product Without Special Order |
| Diameter                   | 2 5/64 in                     |