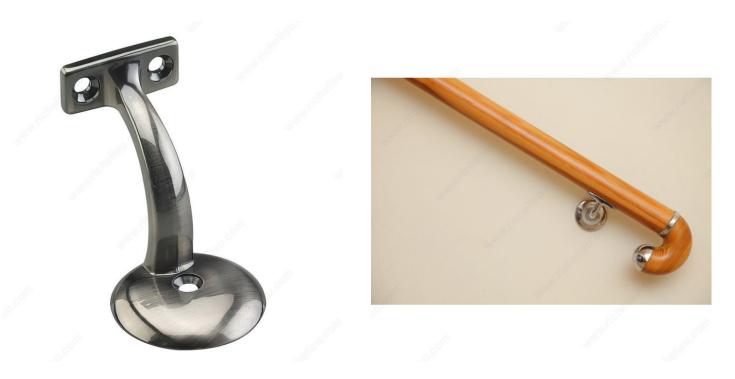

# PRODUCT PHOTOS

#### Sturdy bracket with single installation screw for handrail

Ideal for securing wooden handrails to the wall. Heavy-duty quality with one hole for quick and easy installation. Bold design suits all types of home design.

## **APPLICATION**

To secure wooden handrail to wall.