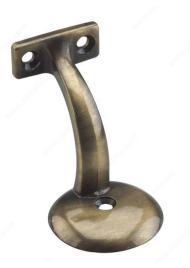

## 3" Heavy-Duty Handrail Bracket

Product # 2281ABV

Finish Antique Brass

#### Sturdy bracket with single installation screw for handrail

Ideal for securing wooden handrails to the wall. Heavy-duty quality with one hole for quick and easy installation. Bold design suits all types of home design.

## **TECHNICAL SPECIFICATIONS**

| Product #                  | 2281ABV                       |
|----------------------------|-------------------------------|
| Type of Mounting           | Wall Mount                    |
| Handrail Type              | Flat Tubing                   |
| Recommended Location Usage | Interior                      |
| Adjustment                 | Fixed Position                |
| Projection                 | 3 in                          |
| Material                   | Zamak                         |
| Glass Drilling             | Not Required                  |
| Screw                      | Included                      |
| Weight Capacity            | 60 kg                         |
| Production Delay           | Product Without Special Order |
| Diameter                   | 2 5/64 in                     |