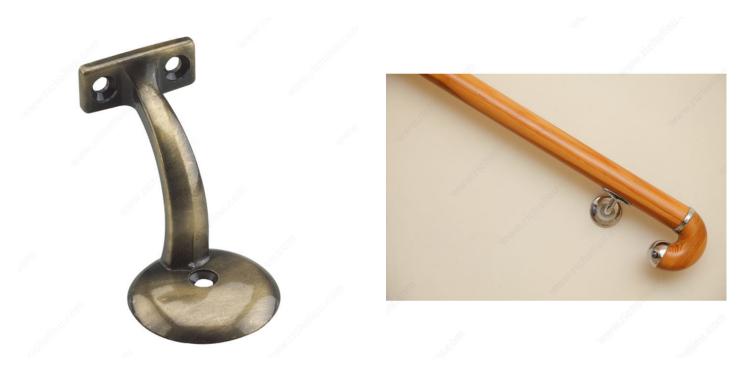

## 3" Heavy-Duty Handrail Bracket

Product # 2281ABV

Finish Antique Brass

#### Sturdy bracket with single installation screw for handrail

Ideal for securing wooden handrails to the wall. Heavy-duty quality with one hole for quick and easy installation. Bold design suits all types of home design.

### **APPLICATION**

To secure wooden handrail to wall.