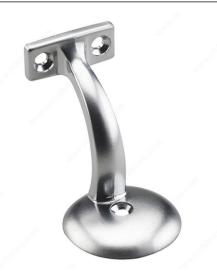

## 3 3/8 in (85.7 mm) Heavy-Duty Handrail Bracket

Product # 22815SCV

Finish Satin Chrome

#### DESCRIPTION

Single bracket with long-arm for handrail

A handrail bracket designed for flat surfaces. Featuring three additional holes for support. A bold and unique design made for any room.

#### **TECHNICAL SPECIFICATIONS**

| Product #                  | 22815SCV                      |
|----------------------------|-------------------------------|
| Type of Mounting           | Wall Mount                    |
| Handrail Type              | Flat Tubing                   |
| Recommended Location Usage | Interior                      |
| Adjustment                 | Fixed Position                |
| Projection                 | 3 3/8 in                      |
| Material                   | Zamak                         |
| Glass Drilling             | Not Required                  |
| Screw                      | Included                      |
| Production Delay           | Product Without Special Order |
| Diameter                   | 2 5/64 in                     |