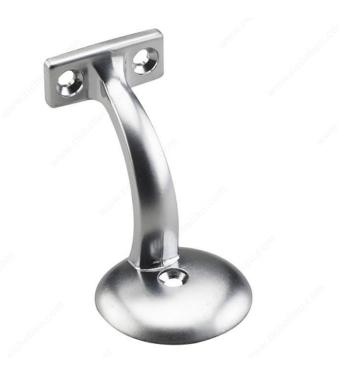

## 3 3/8 in (85.7 mm) Heavy-Duty Handrail Bracket

Product # 22815SCV

Finish Satin Chrome

#### DESCRIPTION

Single bracket with long-arm for handrail

A handrail bracket designed for flat surfaces. Featuring three additional holes for support. A bold and unique design made for any room.

#### **TECHNICAL SPECIFICATIONS**

| Product #                  | 22815SCV                      |
|----------------------------|-------------------------------|
| Type of Mounting           | Wall Mount                    |
| Handrail Type              | Flat Tubing                   |
| Recommended Location Usage | Interior                      |
| Adjustment                 | Fixed Position                |
| Projection                 | 3 3/8 in                      |
| Material                   | Zamak                         |
| Glass Drilling             | Not Required                  |
| Screw                      | Included                      |
| Production Delay           | Product Without Special Order |
| Diameter                   | 2 5/64 in                     |