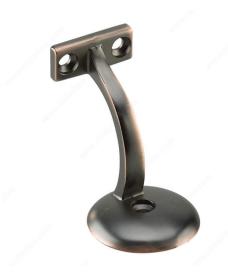

## 3 3/8 in (85.7 mm) Heavy-Duty Handrail Bracket

Product # 22815ORBV

Finish Oil-Rubbed Bronze

#### **DESCRIPTION**

Single bracket with long-arm for handrail

A handrail bracket designed for flat surfaces. Featuring three additional holes for support. A bold and unique design made for any room.

#### **TECHNICAL SPECIFICATIONS**

| Product #                  | 22815ORBV                     |
|----------------------------|-------------------------------|
| Type of Mounting           | Wall Mount                    |
| Handrail Type              | Flat Tubing                   |
| Recommended Location Usage | Interior                      |
| Adjustment                 | Fixed Position                |
| Projection                 | 3 3/8 in                      |
| Material                   | Zamak                         |
| Glass Drilling             | Not Required                  |
| Screw                      | Included                      |
| Production Delay           | Product Without Special Order |
| Diameter                   | 2 5/64 in                     |