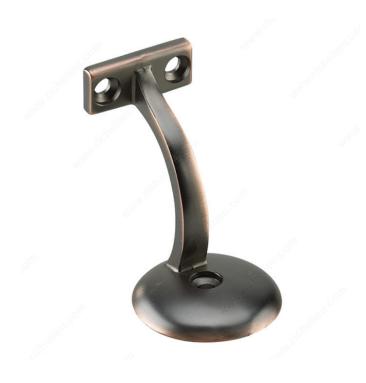

## 3 3/8 in (85.7 mm) Heavy-Duty Handrail Bracket

Product # 22815ORBV

Finish Oil-Rubbed Bronze

#### **DESCRIPTION**

Single bracket with long-arm for handrail

A handrail bracket designed for flat surfaces. Featuring three additional holes for support. A bold and unique design made for any room.

#### **TECHNICAL SPECIFICATIONS**

| Product #                  | 22815ORBV                     |
|----------------------------|-------------------------------|
| Type of Mounting           | Wall Mount                    |
| Handrail Type              | Flat Tubing                   |
| Recommended Location Usage | Interior                      |
| Adjustment                 | Fixed Position                |
| Projection                 | 3 3/8 in                      |
| Material                   | Zamak                         |
| Glass Drilling             | Not Required                  |
| Screw                      | Included                      |
| Production Delay           | Product Without Special Order |
| Diameter                   | 2 5/64 in                     |