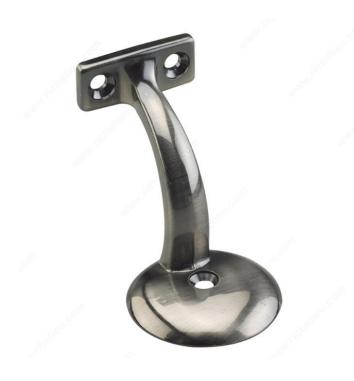

# 3 3/8 in (85.7 mm) Heavy-Duty Handrail Bracket

Product # 22815ANV

Finish Antique Nickel

#### **DESCRIPTION**

Single bracket with long-arm for handrail

A handrail bracket designed for flat surfaces. Featuring three additional holes for support. A bold and unique design made for any room.

### **TECHNICAL SPECIFICATIONS**

| Product #                  | 22815ANV                      |
|----------------------------|-------------------------------|
| Type of Mounting           | Wall Mount                    |
| Handrail Type              | Flat Tubing                   |
| Recommended Location Usage | Interior                      |
| Adjustment                 | Fixed Position                |
| Projection                 | 3 3/8 in                      |
| Material                   | Zamak                         |
| Glass Drilling             | Not Required                  |
| Screw                      | Included                      |
| Production Delay           | Product Without Special Order |
| Diameter                   | 2 5/64 in                     |