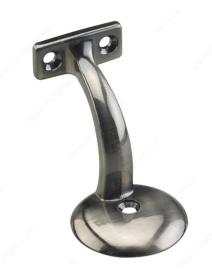

# 3 3/8 in (85.7 mm) Heavy-Duty Handrail Bracket

Product # 22815ANV

Finish Antique Nickel

#### **DESCRIPTION**

Single bracket with long-arm for handrail

A handrail bracket designed for flat surfaces. Featuring three additional holes for support. A bold and unique design made for any room.

### **TECHNICAL SPECIFICATIONS**

| Product #                  | 22815ANV                      |
|----------------------------|-------------------------------|
| Type of Mounting           | Wall Mount                    |
| Handrail Type              | Flat Tubing                   |
| Recommended Location Usage | Interior                      |
| Adjustment                 | Fixed Position                |
| Projection                 | 3 3/8 in                      |
| Material                   | Zamak                         |
| Glass Drilling             | Not Required                  |
| Screw                      | Included                      |
| Production Delay           | Product Without Special Order |
| Diameter                   | 2 5/64 in                     |