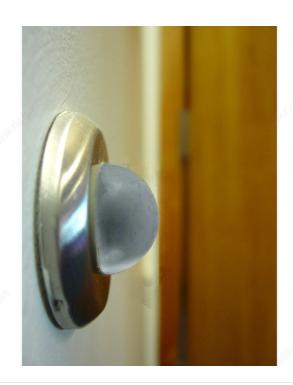

Drywall                      |
| Handing Position / Opening Side | Reversible for Left or Right |
| Function                        | Door Stop                    |
| Usage                           | Hinge Door, Commercial Door  |
| Brand                           | Onward                       |
| Screw                           | Included                     |
| Screw/Nail                      | Included                     |
| Collection                      | Door Stops, Door Hardware    |
| Tip Color                       | Gray                         |

#### IMPORTANT INFORMATION

Mounting hardware included. Wall bumpers are supplied with two #10 Philips head screws for wood and two plastic anchors.

# **APPLICATION**

Wall-mounted to protect wall and door.



# PRODUCT PHOTOS