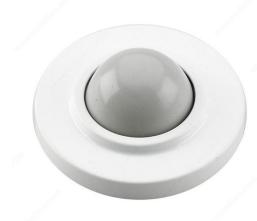

# **Wall Mount Door Stop - Convex**

Product # 220WR

Diameter 2 1/2 in

Color/Finish White

Projection 7/8 in

**Material** Metal

Packaging format Blister

**DESCRIPTION** 

Convex

Sleek and minimalist wall-mounted convex door stop. Easy to install. With its low-profile design, this unobtrusive door stop will protect your walls from the swing of a door.