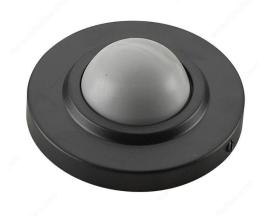

## **Wall Mount Door Stop - Convex**

Product # 220FBV

Diameter 2 1/2 in

Color/Finish Black

Projection 7/8 in

**Material** Metal

Packaging format Bag

**DESCRIPTION** 

Convex

Sleek and minimalist wall-mounted convex door stop. Easy to install. With its low-profile design, this unobtrusive door stop will protect your walls from the swing of a door.