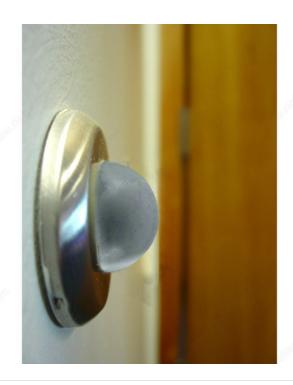

Convex

Sleek and minimalist wall-mounted convex door stop. Easy to install. With its low-profile design, this unobtrusive door stop will protect your walls from the swing of a door.

### **APPLICATION**

Wall-mounted to protect wall and door.