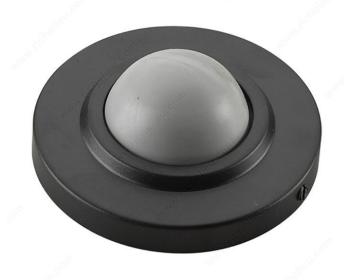

## **Wall Mount Door Stop - Convex**

Product # 220FBV

Diameter 2 1/2 in

Color/Finish Black

Projection 7/8 in

**Material** Metal

Packaging format Bag

**DESCRIPTION** 

Convex

Sleek and minimalist wall-mounted convex door stop. Easy to install. With its low-profile design, this unobtrusive door stop will protect your walls from the swing of a door.