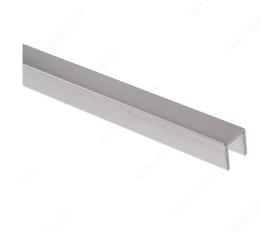

# U-Shaped Molding for 3/8" Material

**Product #** 1614140

Height 1/2 in

Color Chrome

Length 144 in

Material Anodized Aluminum

Finish Polished

Packaging format Length of 12 linear foot

## **TECHNICAL SPECIFICATIONS**

| Product #             | 1614140 |
|-----------------------|---------|
| Width                 | 1/2 in  |
| Thickness             | 1/16 in |
| Interior Measurements | 3/8 in  |
| Shape                 | U       |