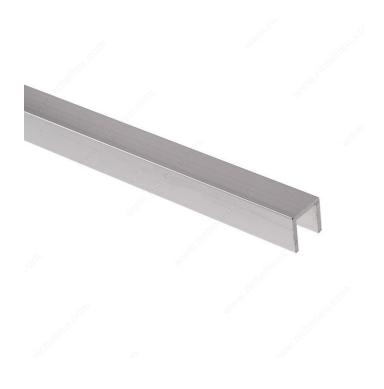

# U-Shaped Molding for 3/8" Material

**Product #** 1614140

Height 1/2 in

Color Chrome

Length 144 in

Material Anodized Aluminum

Finish Polished

Packaging format Length of 12 linear foot

## **TECHNICAL SPECIFICATIONS**

| Product #             | 1614140 |
|-----------------------|---------|
| Width                 | 1/2 in  |
| Thickness             | 1/16 in |
| Interior Measurements | 3/8 in  |
| Shape                 | U       |