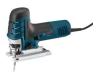

## **Blade for Aluminum - Fast and Straight Cuts**

Product # 127D

### DESCRIPTION

Type: Special for Aluminum.

- Overall Length: 4"

- Working Length: 2.95"
  Blade Height: 0.25"
  Blade Thickness: 0.04"
  Teeth per inch: 8
- Material: HSS



Requires the following products

Sales unit



Barrel Grip Jig Saw Product # BSJS470EB

#### **TECHNICAL SPECIFICATIONS**

| Product #        | 127D             |
|------------------|------------------|
| Blade Type       | Jig-Saw Blade    |
| Main Application | Aluminum         |
| Tooth Type       | Side Set, Milled |
| Teeth per Inch   | 8                |
| Material         | Steel            |
| Brand            | Bosch            |
| Length           | 4 in             |
| Working Length   | 2.95 in          |
| Blade Height     | 0.25 in          |
| Thickness        | 0.04 in          |

## **APPLICATION**

Thin to thick sheet metal (3-15 mm), pipes + profiles, (dia. <30 mm)



# PRODUCT PHOTOS