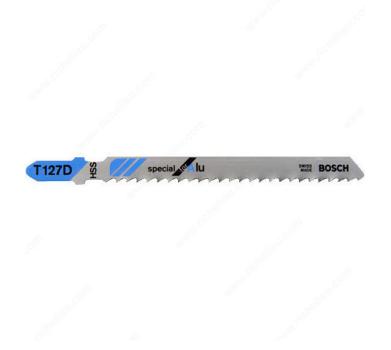

## **Blade for Aluminum - Fast and Straight Cuts**

Product # 127D

### DESCRIPTION

Type: Special for Aluminum.

- Overall Length: 4"

- Working Length: 2.95"
  Blade Height: 0.25"
  Blade Thickness: 0.04"
  Teeth per inch: 8
- Material: HSS

Requires the following products

Sales unit

#### **TECHNICAL SPECIFICATIONS**

| Product #        | 127D             |
|------------------|------------------|
| Blade Type       | Jig-Saw Blade    |
| Main Application | Aluminum         |
| Tooth Type       | Side Set, Milled |
| Teeth per Inch   | 8                |
| Material         | Steel            |
| Brand            | Bosch            |
| Length           | 4 in             |
| Working Length   | 2.95 in          |
| Blade Height     | 0.25 in          |
| Thickness        | 0.04 in          |