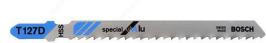

## **Blade for Aluminum - Fast and Straight Cuts**

Product # 127D

### DESCRIPTION

Type: Special for Aluminum.

- Overall Length: 4"

- Working Length: 2.95"
  Blade Height: 0.25"
  Blade Thickness: 0.04"
  Teeth per inch: 8
- Material: HSS

Requires the following products

Sales unit

#### **TECHNICAL SPECIFICATIONS**

| Product #        | 127D             |
|------------------|------------------|
| Blade Type       | Jig-Saw Blade    |
| Main Application | Aluminum         |
| Tooth Type       | Side Set, Milled |
| Teeth per Inch   | 8                |
| Material         | Steel            |
| Brand            | Bosch            |
| Length           | 4 in             |
| Working Length   | 2.95 in          |
| Blade Height     | 0.25 in          |
| Thickness        | 0.04 in          |