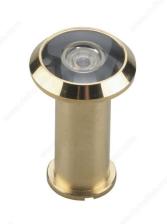

## 200° Door Viewer, UL Listed

Product # 105ULBIP

Color/Finish Brass

## **DESCRIPTION**

Installs into door to view exterior side for added security

UL-listed viewer designed for installation on fire doors rated up to 90 minutes. This door viewer offers  $200^{\circ}$  of security. Adds style to your front entrance.

## **TECHNICAL SPECIFICATIONS**

| Product #      | 105ULBIP          |
|----------------|-------------------|
| Diameter       | 13.9 mm           |
| Door Thickness | 1 3/8 to 2 1/8 in |
| Function       | Entrance          |
| Usage          | Hinge Door        |
| Screw/Nail     | Not Included      |
| Fire-Rating    | 90 minutes        |
| Vision Angle   | 200°              |
| Width          | 26 mm             |
| Length         | 43.2 mm           |
| Material       | Solid Brass       |