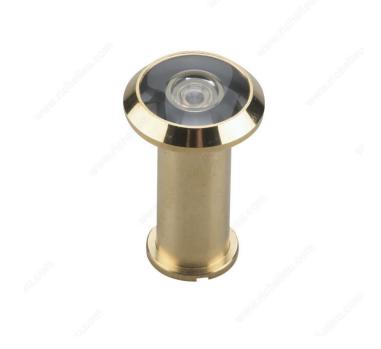

## 200° Door Viewer, UL Listed

Product # 105ULBIP

Color/Finish Brass

## **DESCRIPTION**

Installs into door to view exterior side for added security

UL-listed viewer designed for installation on fire doors rated up to 90 minutes. This door viewer offers  $200^{\circ}$  of security. Adds style to your front entrance.

## **TECHNICAL SPECIFICATIONS**

| Product #      | 105ULBIP          |
|----------------|-------------------|
| Diameter       | 13.9 mm           |
| Door Thickness | 1 3/8 to 2 1/8 in |
| Function       | Entrance          |
| Usage          | Hinge Door        |
| Screw/Nail     | Not Included      |
| Fire-Rating    | 90 minutes        |
| Vision Angle   | 200°              |
| Width          | 26 mm             |
| Length         | 43.2 mm           |
| Material       | Solid Brass       |