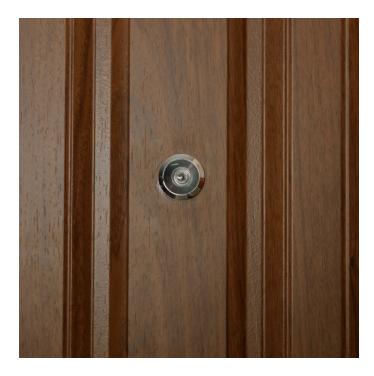

## **DESCRIPTION**

Installs into door to view exterior side for added security

UL-listed viewer designed for installation on fire doors rated up to 90 minutes. This door viewer offers  $200^{\circ}$  of security. Adds style to your front entrance.

## **ADVANTAGES AND BENEFITS**

Viewing through the door viewer from the exterior is impossible. Wide vision angle.

## IMPORTANT INFORMATION

Fits standard size doors