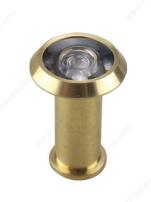

## 200° Door Viewer

Product # 105BR

Color/Finish Brass

### Installs into door to view exterior side for added security

With its 200 degrees of viewing and its wide vision angle, the 200° Door Viewer is a secure way to view outside your door. Reassuring and safe, this door viewer is an easy way to identify your visitors before they even knock on your door. Install the 200° Door Viewer into your door to view the exterior for added safety and security.

## **TECHNICAL SPECIFICATIONS**

| Product #      | 105BR              |
|----------------|--------------------|
| Diameter       | 9/16 in            |
| Door Type      | Wood, Steel        |
| Door Thickness | 1 7/16 to 2 1/8 in |
| Screw/Nail     | Not Included       |
| Vision Angle   | 200°               |
| Length         | 1 3/4 in           |
| Material       | Metal              |