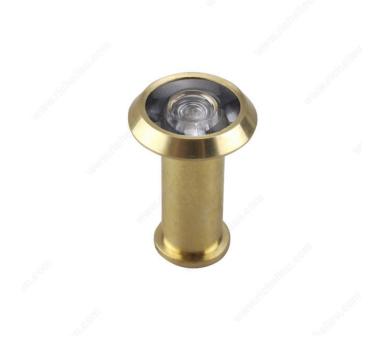

## 200° Door Viewer

Product # 105BR

Color/Finish Brass

### Installs into door to view exterior side for added security

With its 200 degrees of viewing and its wide vision angle, the 200° Door Viewer is a secure way to view outside your door. Reassuring and safe, this door viewer is an easy way to identify your visitors before they even knock on your door. Install the 200° Door Viewer into your door to view the exterior for added safety and security.

## **TECHNICAL SPECIFICATIONS**

| Product #      | 105BR              |
|----------------|--------------------|
| Diameter       | 9/16 in            |
| Door Type      | Wood, Steel        |
| Door Thickness | 1 7/16 to 2 1/8 in |
| Screw/Nail     | Not Included       |
| Vision Angle   | 200°               |
| Length         | 1 3/4 in           |
| Material       | Metal              |