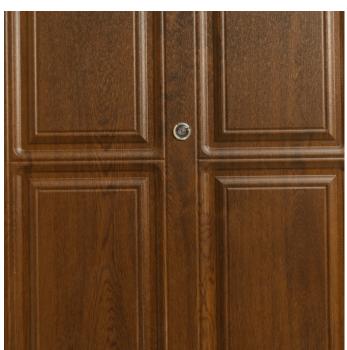

### Installs into door to view exterior side for added security

With its 200 degrees of viewing and its wide vision angle, the 200° Door Viewer is a secure way to view outside your door. Reassuring and safe, this door viewer is an easy way to identify your visitors before they even knock on your door. Install the 200° Door Viewer into your door to view the exterior for added safety and security.

## **APPLICATION**

Residential doors.